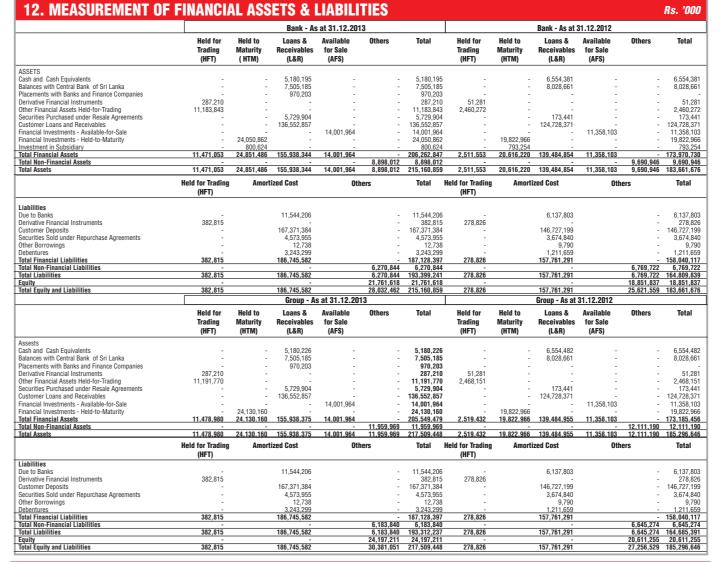

o % (Net of Interest in Suspense and Provision including Investment Properties) | 8.00                  | 9.97                  |            |            |
| Profitability Interest Margin % Return (Net Profit Before Tax) on Average Assets % Return on Equity %           | 4.89<br>1.72<br>11.40 | 5.16<br>1.83<br>11.42 |            |            |
| Regulatory Liquidity Statutory Liquid Assets Domestic Banking Unit Rs. '000 Offshore Banking Unit USD '000      | 46,137,595<br>16,233  | 32,532,855<br>11,820  |            |            |
| Statutory Liquid Assets Ratio %<br>(Minimum Requirement 20 %)<br>Domestic Banking Unit<br>Offshore Banking Unit | 26.74<br>25.93        | 21.51<br>23.06        |            |            |

## SEYLAN BANK PLC FINANCIAL STATEMENTS

Year ended 31st December, 2013



|                                                 | BAN         | KING        | TREAS        | IIDV        | PROPERTY/II | UVESTMENTS | UNALLOCATED/ | ELIMINATIONS | TO:          | TAL         |
|-------------------------------------------------|-------------|-------------|--------------|-------------|-------------|------------|--------------|--------------|--------------|-------------|
|                                                 | 31.12.2013  | 31.12.2012  | 31.12.2013   | 31.12.2012  | 31.12.2013  | 31.12.2012 | 31.12.2013   | 31.12.2012   | 31.12.2013   |             |
| Interest Income                                 | 20,425,213  | 18,477,842  | 4,230,355    | 2.439.543   | 31,874      | 19,262     | 289.043      | 197,912      | 24.976.485   | 21,134,559  |
| Interest Expense